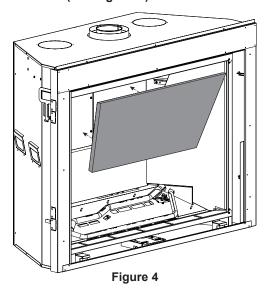

 Place the LINER REAR - TOP on top of LINER REAR -BOTTOM and rest against right side of FIREBOX and LINER SIDE - RIGHT. (See Figure 4.)

- 4. Place LINER SIDE LEFT against left firebox wall and LINER REAR BOTTOM and push back to hold into place.
- Secure the LINER BRACKET with (4) screws, then place LINER TOP PIECES so they rest on the LINER REAR - TOP. (See Figure 5.)