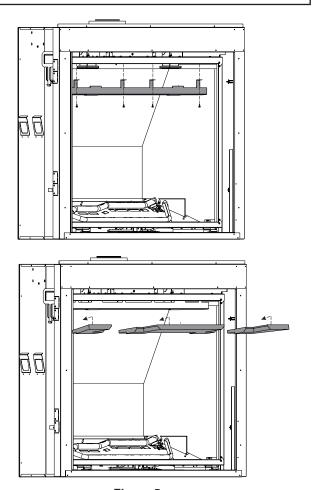

 Place the LINER REAR - TOP on top of LINER REAR -BOTTOM and rest against right side of FIREBOX and LINER SIDE - RIGHT. (See Figure 4.)

- 4. Place LINER SIDE LEFT against left firebox wall and LINER REAR BOTTOM and push back to hold into place.
- Secure the LINER BRACKET with (4) screws, then place LINER TOP PIECES so they rest on the LINER REAR - TOP. (See Figure 5.)

**NOTICE:** Ensure (painted side) faces down, (black side) should face up.

Figure 5