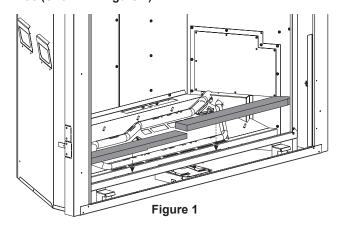

#### **Installation Of Front Liners**

- Remove barrier screen and glass door.
   (See the owner's manual for instructions)
- 2. Place the RIGHT and LEFT FRONT LINER as (Shown In Figure 1).

**NOTICE:** Video of liner installation available on our website at: **www.empirecomfort.com**.