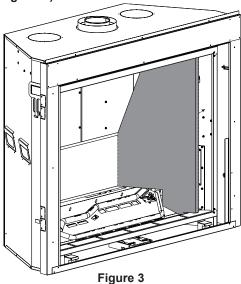

#### Installation of Liner

1. Place LINER REAR - BOTTOM on the back of the firebox and hold with one hand. (See Figure 2.)

NOTICE: Thicker rocks are installed towards the top.

 Place LINER SIDE - RIGHT against right firebox wall and LINER REAR - BOTTOM and push back to hold into place. (See Figure 3.)