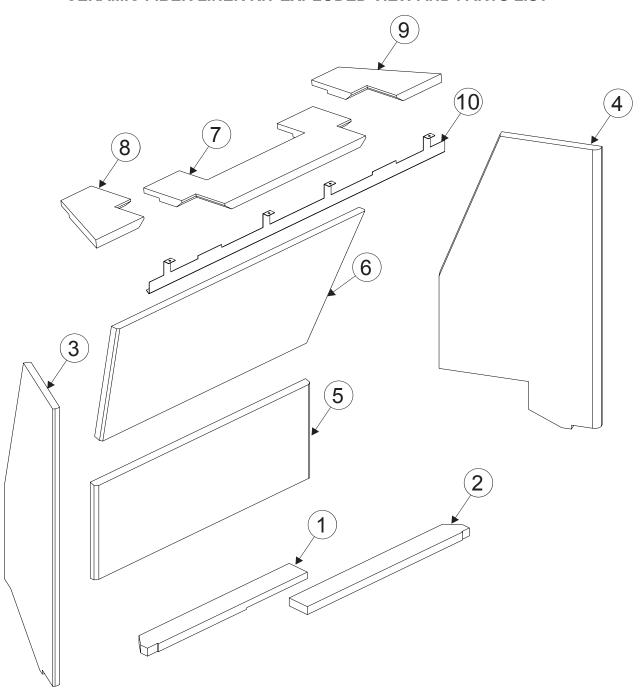

### CERAMIC FIBER LINER KIT EXPLODED VIEW AND PARTS LIST

| INDEX  | PART NUMBERS | DESCRIPTION         | QUANTITY |
|--------|--------------|---------------------|----------|
| NUMBER | DVP50PTS     |                     | SUPPLIED |
| 1      | 39953        | LINER FRONT - LEFT  | 1        |
| 2      | 39954        | LINER FRONT - RIGHT | 1        |
| 3      | 39955        | LINER SIDE - LEFT   | 1        |
| 4      | 39956        | LINER SIDE - RIGHT  | 1        |
| 5      | 39957        | LINER REAR - BOTTOM | 1        |
| 6      | 39958        | LINER REAR - TOP    | 1        |
| 7      | 39959        | LINER TOP - CENTER  | 1        |
| 8      | 39960        | LINER TOP - LEFT    | 1        |
| 9      | 39961        | LINER TOP - RIGHT   | 1        |
| 10     | 38271        | BRACKET LINER       | 1        |