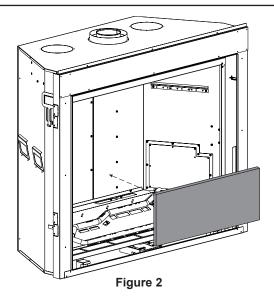

#### Installation of Liner

1. Place LINER REAR - BOTTOM on the back of the firebox and hold with one hand. (See Figure 2.)

NOTICE: Thicker rocks are installed towards the top.

 Place LINER SIDE - RIGHT against right firebox wall and LINER REAR - BOTTOM and push back to hold into place. (See Figure 3.)